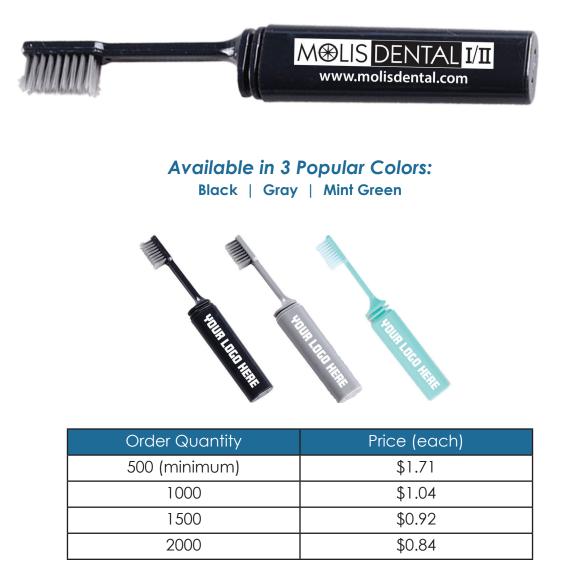

## Most Popular Travel Toothbrush!

This compact design easily locks into place to form a full-size toothbrush. It folds up into the handle to allow easy storage. Add your Logo Imprint or company name on the case and make it a popular "Give Away" to patients, at trade shows, conferences, and community festivities.

Please request special pricing for quantities greater than 2,000. UPS delivery is additional. Prices subject to change. Contact Chris Gorski for current pricing.

The Stevens Group 188 Industrial Drive, Suite 428 Elmhurst IL 60126 www.stevensgroupweb.com